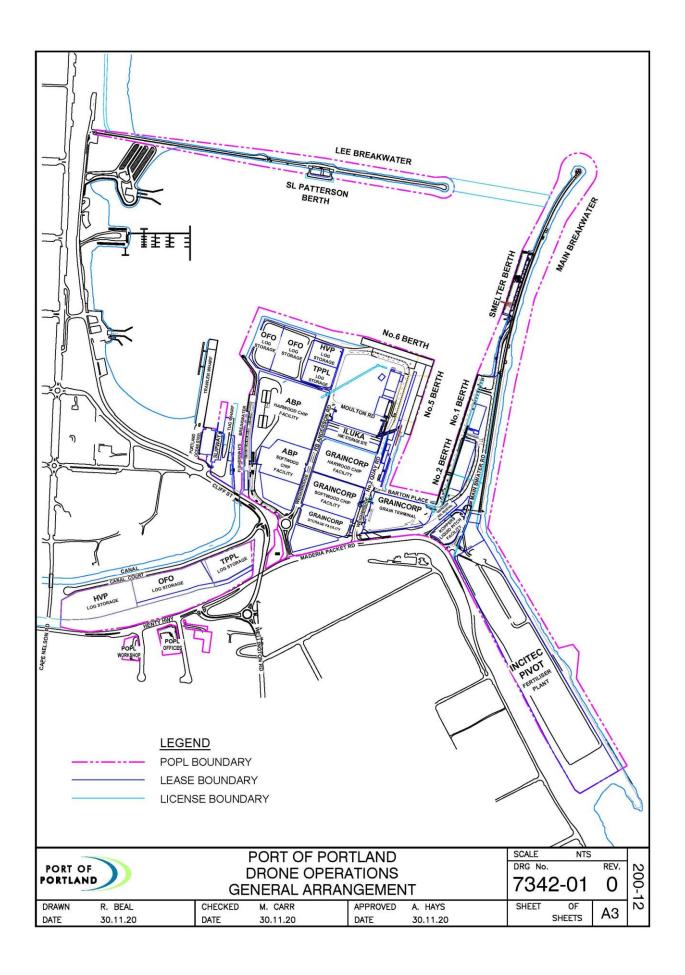

- 1. Drone Permit
- 2. Intended flight plan refer Port map on the back of this application
- 3. Type of Drone
- 4. CASA certificates of operation
- 5. Copy of MSIC and Port Entry Permit (if applicable)
- 6. JSA or Risk Assessment